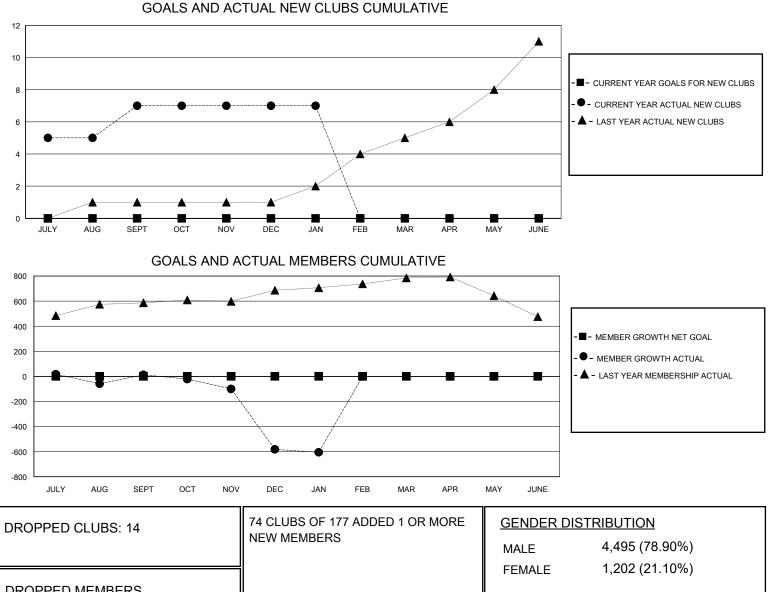

## MONTHLY MEMBERSHIP PROGRESS REPORT

District 324 A

Results as of: 1/31/2024

| GMT:                  |               |           |               |                       |                         |                         | GMT CA                                             |
|-----------------------|---------------|-----------|---------------|-----------------------|-------------------------|-------------------------|----------------------------------------------------|
| Clubs                 |               |           |               | Members               |                         |                         |                                                    |
| RESULTS FOR 2023-2024 |               |           |               | RESULTS FOR 2023-2024 |                         |                         |                                                    |
| QUARTER               | NEW CLUB GOAL | NEW CLUBS | DROPPED CLUBS | QUARTER               | IBER GROWTH NET<br>GOAL | MEMBER GROWTH<br>ACTUAL | DROPPED<br>MEMBERS ACTUAL<br>(including transfers) |
| JULY/AUG/SEPT         | 0             | 7         | 0             | JULY/AUG/SEPT         | 0                       | 653                     | 466                                                |
| OCT/NOV/DEC           | 0             | 0         | 12            | OCT/NOV/DEC           | 0                       | 44                      | 631                                                |
| JAN/FEB/MAR           | 0             | 0         | 2             | JAN/FEB/MAR           | 0                       | 119                     | 68                                                 |
| APR/MAY/JUNE          | 0             | 0         | 0             | APR/MAY/JUNE          | 0                       | 0                       | 0                                                  |